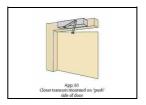

#### Standards:

- Certificate Number:
- 1121-CPD-AD0053 (CE mark not valid if door width/mass exceeds values shown)
- 3rd party tested to BS EN 1154
- Achieves the following classification in Apps. 1 & 61

3 8 5/2 1\* 1 3

• Achieves the following classifications in App. 66

3 8 5/2 1\* 1 3

- \*Included in fire tests to BS EN 1634-1 with assessment for use on timber fire doors with intumescent protection up to
- Certifire Certificate Number: CF410