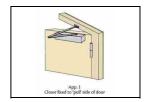

#### Standards:

- Certificate Number:
- 1121-CPD-AD0053 (CE mark not valid if door width/mass exceeds values shown)
- 3rd party tested to BS EN 1154
- Achieves the following classification in Apps. 1 & 61

3 8 5/2 1\* 1 3

• Achieves the following classifications in App. 66

3 8 5/2 1\* 1 3

- \*Included in fire tests to BS EN 1634-1 with assessment for use on timber fire doors with intumescent protection up to
- Certifire Certificate Number: CF410