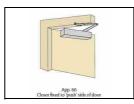

#### Standards:

- Certificate Number:
- 1121-CPD-AD0053 (CE mark not valid if door width/mass exceeds values shown)
- 3rd party tested to BS EN 1154
- Achieves the following classification in Apps. 1 & 61

3 8 5/2 1\* 1 3

• Achieves the following classifications in App. 66

3 8 5/2 1\* 1 3

- \*Included in fire tests to BS EN 1634-1 with assessment for use on timber fire doors with intumescent protection up to
- Certifire Certificate Number: CF410