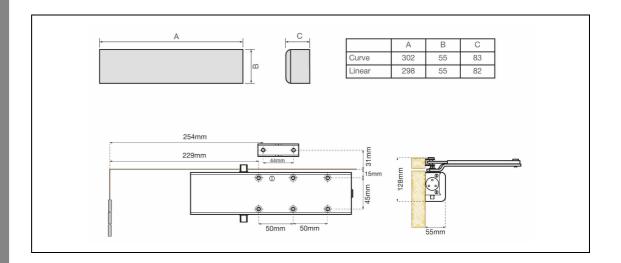

- SIL Silver
- SS Satin Stainless Steel (SS304)

|                         | Apps 1 & 61 | App 66 |
|-------------------------|-------------|--------|
| Max door<br>width       | 1250mm      | 1250mm |
| Max door<br>mass        | 100kg       | 100kg  |
| Max<br>opening<br>angle | 165º        | 180°   |