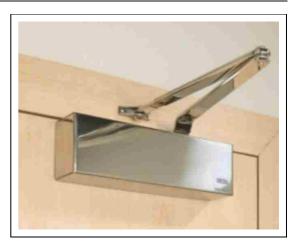

#### Specification:

- Aluminium body, steel armset
- Independent door speed and latch controls
- Adjustable backcheck
- Non-handed for maximum flexibility
- Concealed fixings and adjustment controls
- Curve cover style in a choice of finishes
- Adjustable, flatform arm
- Easy-to-use template and pictorial fitting instructions
- All covers have matching arms